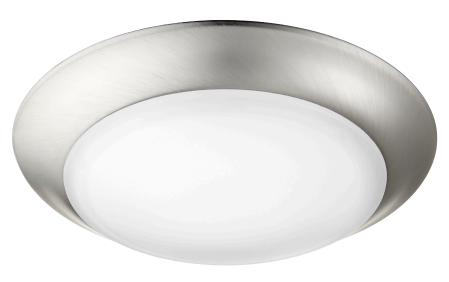

## 905-7-65

7 Inch Ceiling Mount Satin Nickel

| Project:     | _ |
|--------------|---|
| ocation:     | _ |
| ixture Type: |   |
| Catalog #:   | _ |

| DETAILS            |                   |
|--------------------|-------------------|
| FINISH:            | Satin Nickel      |
| MATERIALS:         | Metal and Plastic |
| DIFFUSER MATERIAL: | Acrylic           |
| LOCATION:          | Wet Listed        |